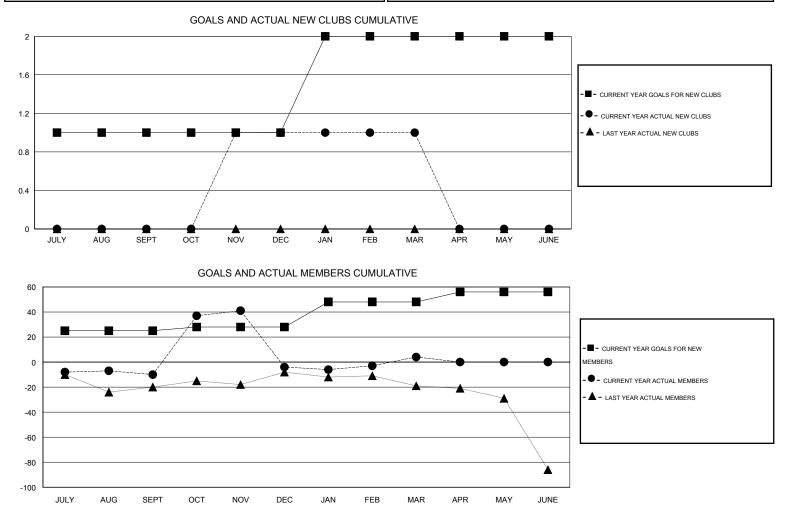

## GMT: CARL HARRELL

| LOCATION | TENNESSEE |
|----------|-----------|
| LOOMIN   |           |

GMT CA 1

|                       |                  | Clubs               |                            |                             |               |                    | Members                          |                              |                             |
|-----------------------|------------------|---------------------|----------------------------|-----------------------------|---------------|--------------------|----------------------------------|------------------------------|-----------------------------|
| RESULTS FOR 2013-2014 |                  |                     |                            | RESULTS FOR 2013-2014       |               |                    |                                  |                              |                             |
| QUARTER               | NEW CLUB<br>GOAL | ACTUAL NEW<br>CLUBS | ACTUAL<br>DROPPED<br>CLUBS | ACTUAL NET<br>GAIN/<br>LOSS | QUARTER       | NEW MEMBER<br>GOAL | ACTUAL TOTAL<br>MEMBERS<br>ADDED | ACTUAL<br>DROPPED<br>MEMBERS | ACTUAL NET<br>GAIN/<br>LOSS |
| JULY/AUG/SEPT         | 1                | 0                   | 0                          | 0                           | JULY/AUG/SEPT | 25                 | 31                               | 41                           | -10                         |
| OCT/NOV/DEC           | 0                | 1                   | 1                          | 0                           | OCT/NOV/DEC   | 3                  | 102                              | 96                           | 6                           |
| JAN/FEB/MAR           | 1                | 0                   | 0                          | 0                           | JAN/FEB/MAR   | 20                 | 32                               | 24                           | 8                           |
| APR/MAY/JUNE          | 0                | 0                   | 0                          | 0                           | APR/MAY/JUNE  | 8                  | 0                                | 0                            | 0                           |